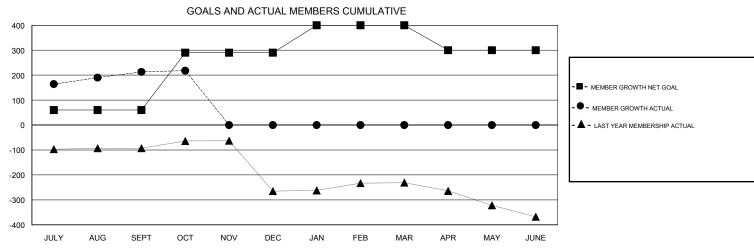

## N S SANKAR **LOCATION INDIA GMT CA** Clubs Members RESULTS FOR 2018-2019 RESULTS FOR 2018-2019 NEW CLUB GOAL NEW CLUBS DROPPED CLUBS MEMBER GROWTH NET MEMBER GROWTH DROPPED QUARTER QUARTER GOAL ACTUAL MEMBERS ACTUAL (including transfers) 6 6 0 60 274 51 JULY/AUG/SEPT JULY/AUG/SEPT 0 230 23 17 OCT/NOV/DEC OCT/NOV/DEC 0 1 0 0 0 110 JAN/FEB/MAR JAN/FEB/MAR 0 0 0 -100 0 0 APR/MAY/JUNE APR/MAY/JUNE

## GOALS AND ACTUAL NEW CLUBS CUMULATIVE

| DROPPED CLUBS: 0  DROPPED MEMBERS |    | 40 CLUBS OF 97 ADDED 1 OR MORE NEW MEMBERS | GENDER DISTRIBUTION  MALE 3,088 (89.20%)  FEMALE 374 (10.80%)  Women Percentage Fiscal Year Goal: 12% |     |
|-----------------------------------|----|--------------------------------------------|-------------------------------------------------------------------------------------------------------|-----|
| DECEASED                          | 3  | CLICK HERE FOR CUMULATIVE MEMBERSHIP DATA  | TOTAL FAMILY UNIT MEMBERS                                                                             | 846 |
| CLUB CANCELLED                    | 0  |                                            |                                                                                                       | 498 |
| OTHER                             | 65 |                                            | FAMILY MEMBERS PAYING HALF DUES                                                                       | 490 |
| TOTAL                             | 68 |                                            |                                                                                                       |     |