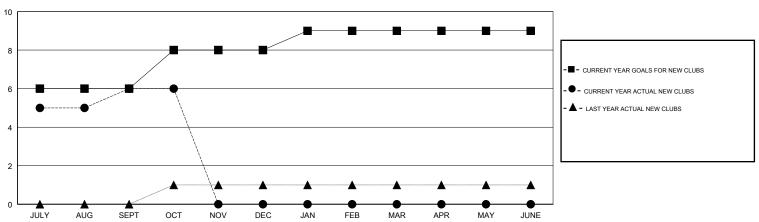

## N S SANKAR **LOCATION INDIA GMT CA** Clubs Members RESULTS FOR 2018-2019 RESULTS FOR 2018-2019 NEW CLUB GOAL NEW CLUBS DROPPED CLUBS MEMBER GROWTH NET MEMBER GROWTH DROPPED QUARTER QUARTER GOAL ACTUAL MEMBERS ACTUAL (including transfers) 6 6 0 60 274 51 JULY/AUG/SEPT JULY/AUG/SEPT 0 230 23 17 OCT/NOV/DEC OCT/NOV/DEC 0 1 0 0 0 110 JAN/FEB/MAR JAN/FEB/MAR 0 0 0 -100 0 0 APR/MAY/JUNE APR/MAY/JUNE

## GOALS AND ACTUAL NEW CLUBS CUMULATIVE

| DROPPED CLUBS: 0  DROPPED MEMBERS |    | 40 CLUBS OF 97 ADDED 1 OR MORE NEW MEMBERS | GENDER DISTRIBUTION  MALE 3,088 (89.20%)  FEMALE 374 (10.80%)  Women Percentage Fiscal Year Goal: 12% |     |
|-----------------------------------|----|--------------------------------------------|-------------------------------------------------------------------------------------------------------|-----|
| DECEASED                          | 3  | CLICK HERE FOR CUMULATIVE MEMBERSHIP DATA  | TOTAL FAMILY UNIT MEMBERS                                                                             | 846 |
| CLUB CANCELLED                    | 0  |                                            |                                                                                                       | 498 |
| OTHER                             | 65 |                                            | FAMILY MEMBERS PAYING HALF DUES                                                                       | 490 |
| TOTAL                             | 68 |                                            |                                                                                                       |     |